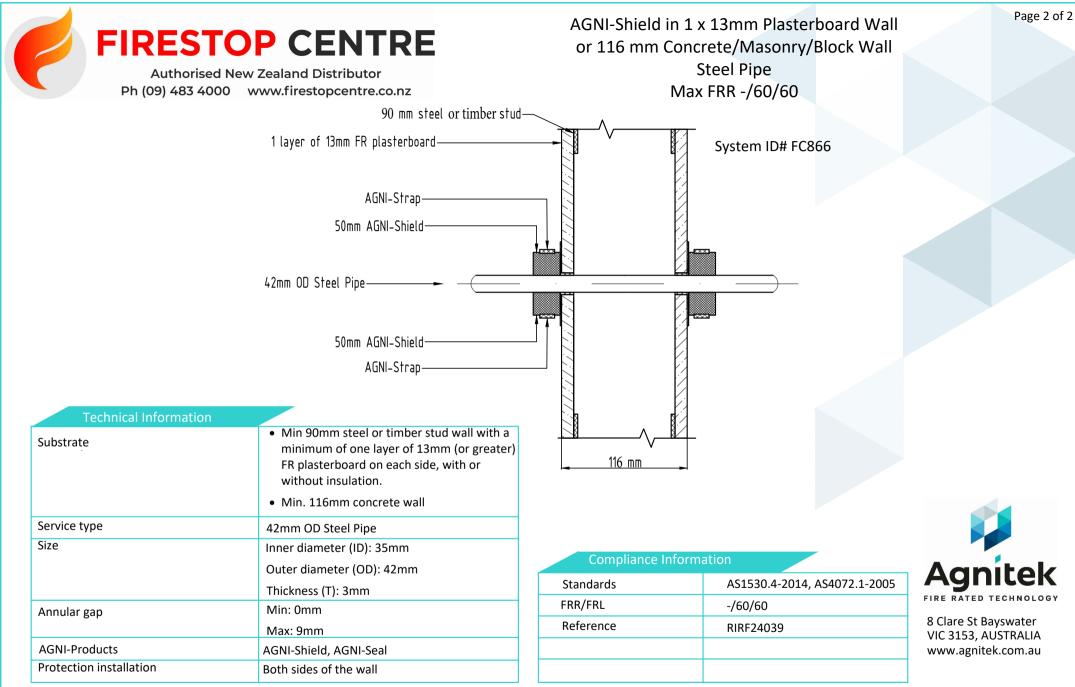

| Technical Information   |                                                                                                                                                                                                     |
|-------------------------|-----------------------------------------------------------------------------------------------------------------------------------------------------------------------------------------------------|
| Substrațe               | <ul> <li>Min 90mm steel or timber stud wall with a minimum of one layer of 13mm (or greater) FR plasterboard on each side, with or without insulation.</li> <li>Min. 116mm concrete wall</li> </ul> |
| Service type            | 42mm OD Steel Pipe                                                                                                                                                                                  |
| Size                    | Inner diameter (ID): 35mm                                                                                                                                                                           |
|                         | Outer diameter (OD): 42mm                                                                                                                                                                           |
|                         | Thickness (T): 3mm                                                                                                                                                                                  |
| Annular gap             | Min: 0mm                                                                                                                                                                                            |
|                         | Max: 9mm                                                                                                                                                                                            |
| AGNI-Products           | AGNI-Shield, AGNI-Seal                                                                                                                                                                              |
| Protection installation | Both sides of the wall                                                                                                                                                                              |

| Compliance Informa | ation                        |         |
|--------------------|------------------------------|---------|
| Standards          | AS1530.4-2014, AS4072.1-2005 |         |
| FRR/FRL            | -/60/60                      | FIF     |
| Reference          | RIRF24039                    | 8<br>VI |
|                    |                              | w       |
|                    |                              |         |

AGNI-Shield in 1 x 13mm Plasterboard Wall

or 116 mm Concrete/Masonry/Block Wall Steel Pipe

Max FRR -/60/60

System ID# FC866

Disclaimer

Agnitek reserves the right to modify product specifications without prior notice due to its ongoing research, development & certification programme. The information in this document is provided in good faith and is intended for guidance purposes only. Any accompanying drawings are solely for illustrative purposes. Since Agnitek cannot oversee installation methods or ensure site conditions, no warranties, expressed or implied, are intended regarding the products' actual performance. We do not accept liability for any loss, damage, or injury from using this information. Please take a look at the test reports displayed on a relevant AGNI-System webpage for all compliance specifics.